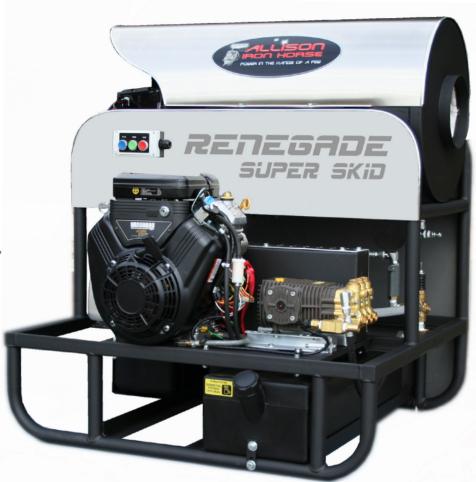

## 2015 RENEGADE SUPER SKID

Standard with: Allison Burner Diagnostic Center

95% of all burner problems are with flow or pressure switches, thermostats or hi-limit switches. With other machines you will have to 'worm' your way through a handful of wire in hopes

that you can find the problem. With a 2015 Warhorse you will simply continue to press each button while holding the gun open until the burner comes on. When it does you have just found the problem.

Features:

GPM: 5.6 to 11.0

PSI to 4,000

**Burner Diagnostics** 

Flow Switch

**Thermostat** 

Hi-Limit

Safety Relief

Satinless Option(shown)

Vanguard & Honda Engines

**Belt Drive** 

For the discerning professional who knows and demands power, performance & longevity.

Call Dan Galvin for availability & pricing

We have over 150,000 Power Wash Items ready to ship!